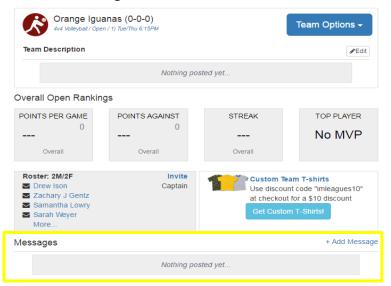

1. Start from the team homepage

2. Locate the "Messages" section

- Click on "Add Message"
- 4. Click on "Add Announcement" from the announcements screen

Add Announcement Delete All

- Be careful to not click "Delete All"
- 5. Complete the form in the "IMLeagues Add Team Announcement Page"