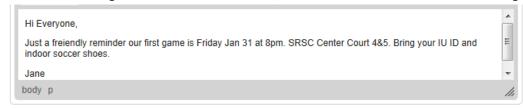

- Title
  - Keep this as brief as possible.
  - When sent as an email, this will be the "subject" of the email
  - When sent as a text, this will be what the text message reads

Title First Game 1/31 @ 8pm SRSC