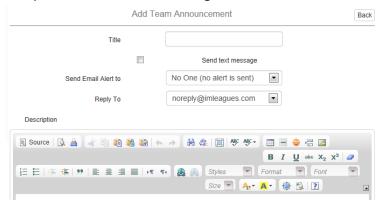

- Title
  - Keep this as brief as possible.
  - When sent as an email, this will be the "subject" of the email
  - When sent as a text, this will be what the text message reads

Title First Game 1/31 @ 8pm SRSC

- Text Message
  - Click the check box for "Send text message" (optional)
  - o This will only be sent to team members who have enabled text updates
  - Send text message
- Send Email Alert
  - o "No One" is the default selection
  - Select desired option from drop down: "No One", "Everyone", "Specific Members"
    - If you select specific members, please click the check box next to their name.

- Reply To
  - Choose your email address from the drop down menu
    - Team members will then be able to reply to you by email

Reply To jqpublic@indiana.edu 🔻

- Description
  - When sending "Announcement as Email," this will be the body of the email.
  - When sending "Announcement as Text", this will not be visible in the text message.