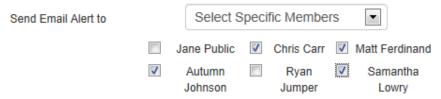

- Text Message
  - Click the check box for "Send text message" (optional)
  - o This will only be sent to team members who have enabled text updates
  - Send text message
- Send Email Alert
  - o "No One" is the default selection
  - Select desired option from drop down: "No One", "Everyone", "Specific Members"
    - If you select specific members, please click the check box next to their name.