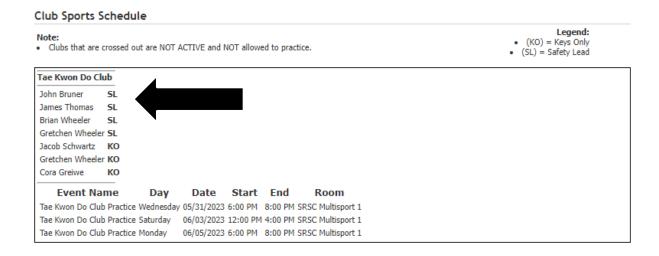

3. Current Safety Leads with active certifications and workshop attendance will be listed as "SL". Safety Leads may check out keys to storage areas. Club Officers of Risk Level 3 clubs may also check out keys for access to storage areas, and will be listed as "KO" for Keys Only.